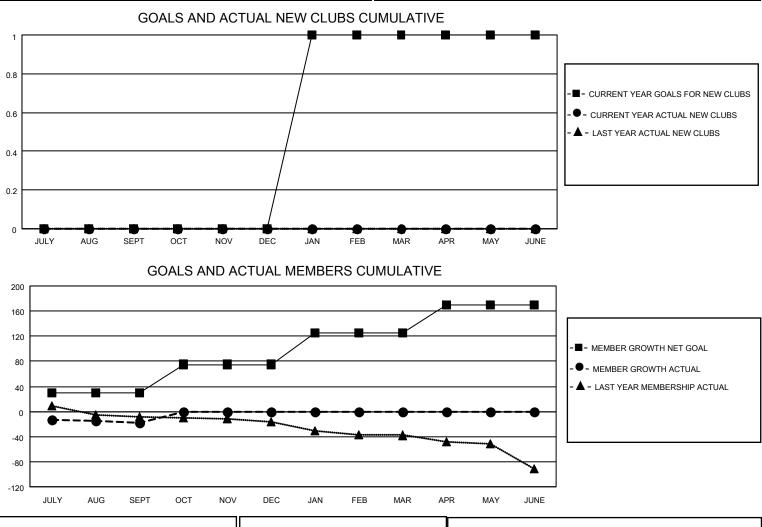

## LOCATION AUSTRALIA

District 201W2

Results as of: 9/30/2022

| Clubs                 |               |           |               | Members               |                        |                         |                                                    |
|-----------------------|---------------|-----------|---------------|-----------------------|------------------------|-------------------------|----------------------------------------------------|
| RESULTS FOR 2022-2023 |               |           |               | RESULTS FOR 2022-2023 |                        |                         |                                                    |
| QUARTER               | NEW CLUB GOAL | NEW CLUBS | DROPPED CLUBS | QUARTER               | BER GROWTH NET<br>GOAL | MEMBER GROWTH<br>ACTUAL | DROPPED<br>MEMBERS ACTUAL<br>(including transfers) |
| JULY/AUG/SEPT         | 0             | 0         | 2             | JULY/AUG/SEPT         | 30                     | 45                      | 48                                                 |
| OCT/NOV/DEC           | 0             | 0         | 0             | OCT/NOV/DEC           | 45                     | 0                       | 0                                                  |
| JAN/FEB/MAR           | 1             | 0         | 0             | JAN/FEB/MAR           | 50                     | 0                       | 0                                                  |
| APR/MAY/JUNE          | 0             | 0         | 0             | APR/MAY/JUNE          | 45                     | 0                       | 0                                                  |